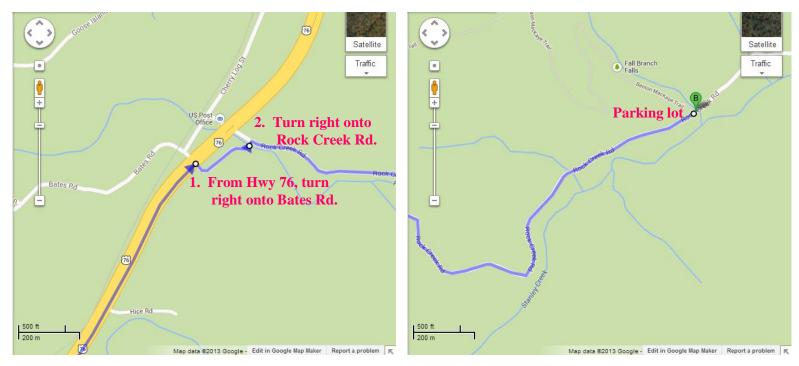

## From Ellijay (14.3 mi, 31 min driving):

- 1. Take Hwy 76 north toward Cherry Log and go 8.1 miles. Turn right onto Bates Rd. and go 0.1 mile.
- 2. Turn right onto Rock Creek Rd. and go 5.9 miles to parking lot.