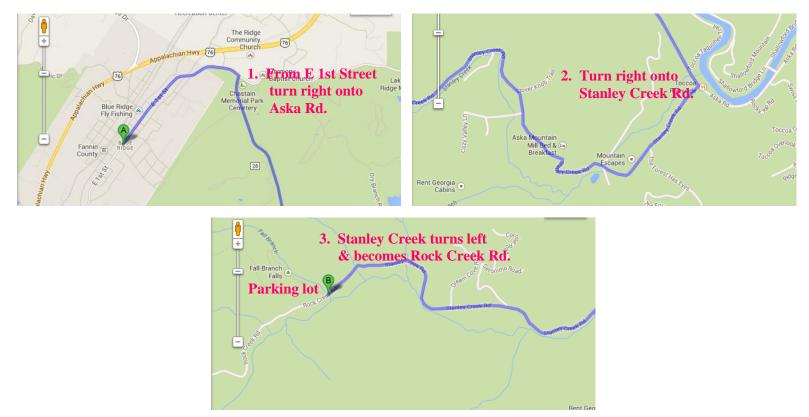

## From Blue Ridge (12.3 mi, 22 min driving):

- 1. Take East 1<sup>st</sup> Street/Old Hwy 76 north 1.3 mile. Turn right onto Aska Rd. and go 8 miles.
- 2. Turn right onto Stanley Creek Rd. and go 2.9 miles.
- 3. Stanley Creek Rd turns left and becomes Rock Creek Rd. Continue on Rock Creek Rd. for 0.2 mile to parking lot.