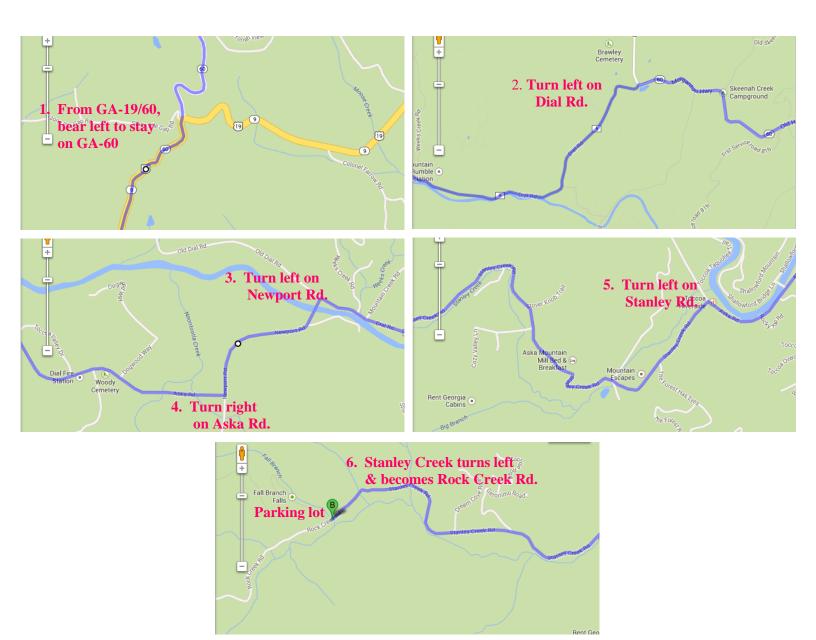

## Directions to Falls Branch Falls Trail Head, Cherry Log

From Dahlonega (39.2 mi, 1 hr 10 min driving):

- 1. Take GA-19/60 north about 8 miles to the stone pile. Bear left to stay on GA-60 north and go 23.4 miles.
- 2. Turn left onto Dial Rd. and go 2.5 miles.
- 3. Turn left onto Newport Rd. and go 0.7 mile.
- 4. Take first right onto Aska Rd. and go 5.1 miles.
- 5. Turn left onto Stanley Creek Rd. and go 2.9 miles.
- 6. Stanley Creek Rd turns left and becomes Rock Creek Rd. Continue on Rock Creek Rd. for 0.2 mile to parking lot.