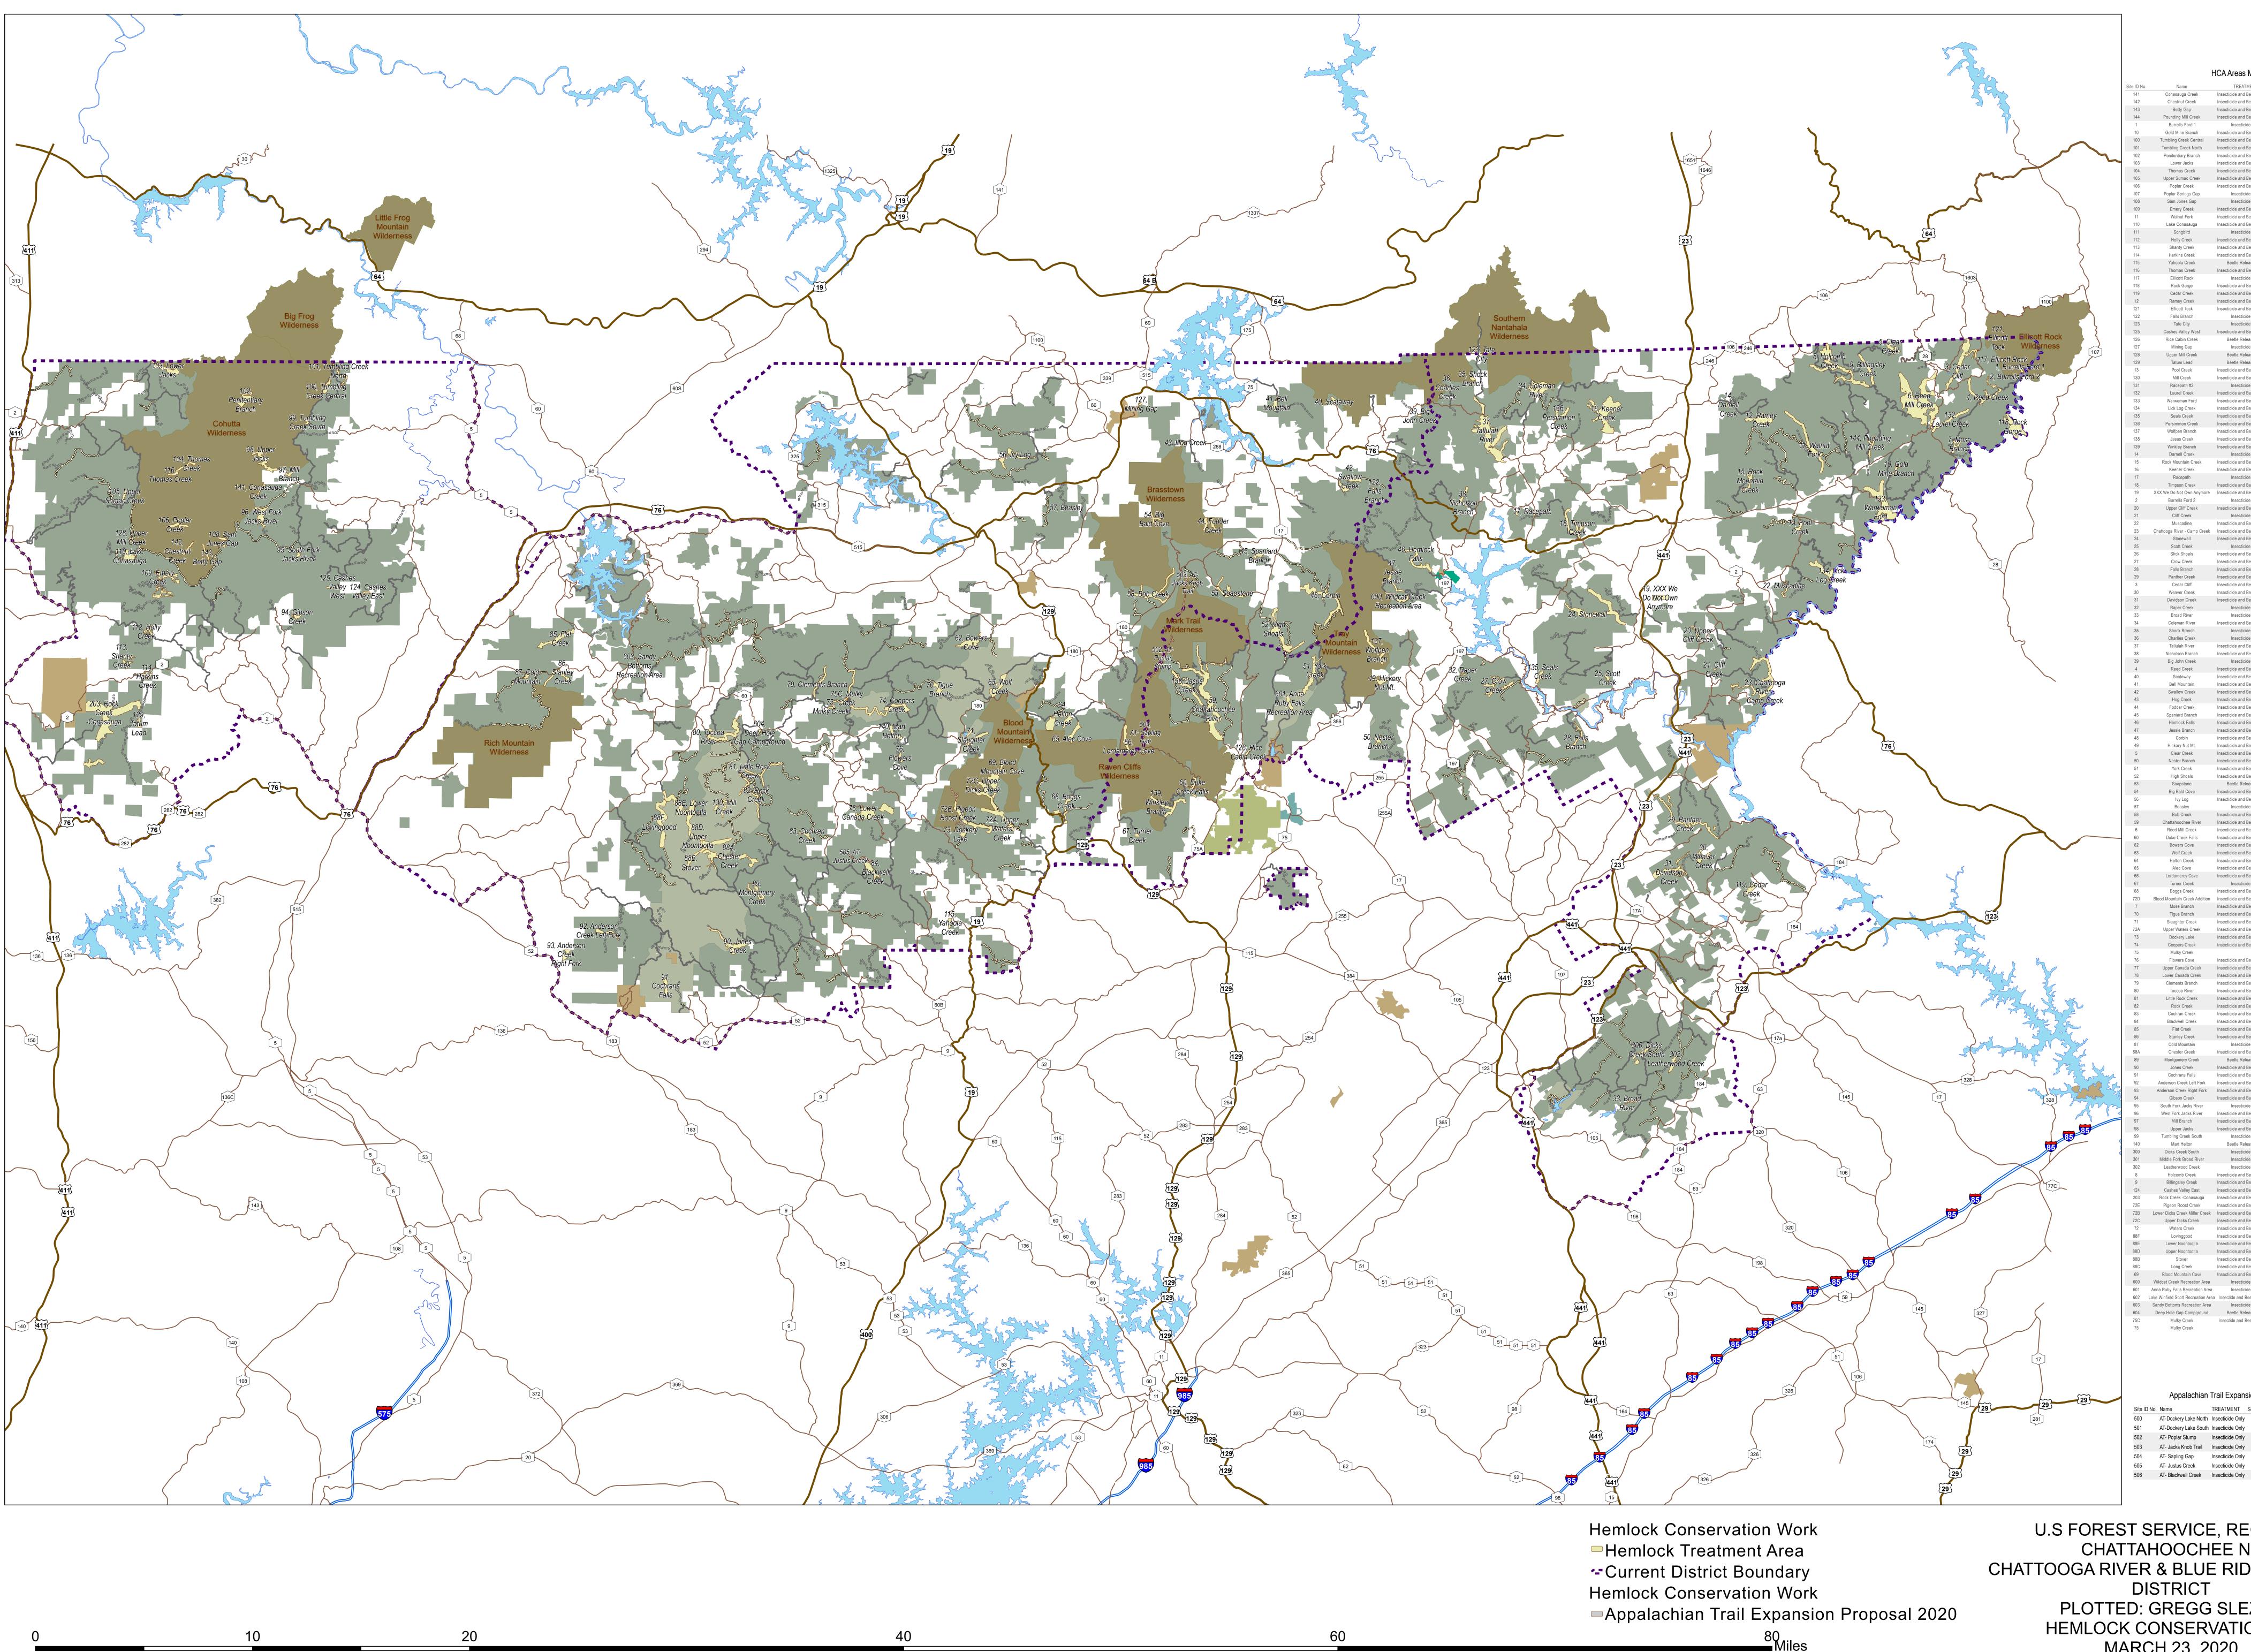

## Chattahoochee National Forest Hemlock Conservation Program

## 1:150,000

| D No.             | Name                                                                 | TREATMENT Sch                                                    | eduled Treatment VC                 | Hemlock Present in H               |
|-------------------|----------------------------------------------------------------------|------------------------------------------------------------------|-------------------------------------|------------------------------------|
| D No.<br>11<br>12 | Name<br>Conasauga Creek<br>Chestnut Creek                            | TREATMENT Sch<br>Insecticide and Beetle Release                  | eduled Treatment YR<br>2022<br>2021 | Hemlock Present in H<br>YES<br>YES |
| 13                | Betty Gap                                                            | Insecticide and Beetle Release                                   | 2021                                | YES                                |
| 4                 | Pounding Mill Creek<br>Burrells Ford 1                               | Insecticide and Beetle Release<br>Insecticide Only               |                                     | YES<br>UNK                         |
| 0                 | Gold Mine Branch<br>Tumbling Creek Central                           | Insecticide and Beetle Release                                   | 2022<br>2019                        | UNK<br>YES                         |
| 1                 | Tumbling Creek North                                                 | Insecticide and Beetle Release                                   | 2019                                | YES                                |
| 2<br>3            | Penitentiary Branch<br>Lower Jacks                                   | Insecticide and Beetle Release<br>Insecticide and Beetle Release | 2018<br>2019                        | YES<br>YES                         |
| 4                 | Thomas Creek                                                         | Insecticide and Beetle Release                                   | 2023                                | YES                                |
| 5<br>6            | Upper Sumac Creek<br>Poplar Creek                                    | Insecticide and Beetle Release                                   | 2018<br>2023                        | YES<br>YES                         |
| 7<br>3            | Poplar Springs Gap<br>Sam Jones Gap                                  | Insecticide Only<br>Insecticide Only                             | 2018<br>2018                        | YES                                |
| 9                 | Emery Creek                                                          | Insecticide and Beetle Release                                   | 2018                                | YES                                |
| )                 | Walnut Fork<br>Lake Conasauga                                        | Insecticide and Beetle Release                                   | 2013<br>2023                        | YES<br>YES                         |
| 1                 | Songbird                                                             | Insecticide Only                                                 | 2021                                | YES                                |
| 2<br>3            | Holly Creek<br>Shanty Creek                                          | Insecticide and Beetle Release                                   | 2023<br>2019                        | YES<br>YES                         |
| 1<br>5            | Harkins Creek<br>Yahoola Creek                                       | Insecticide and Beetle Release<br>Beetle Release Only            | N/A                                 | UNK<br>YES                         |
| 5                 | Thomas Creek                                                         | Insecticide and Beetle Release                                   | 2025                                | YES                                |
| 7<br>3            | Ellicott Rock<br>Rock Gorge                                          | Insecticide Only<br>Insecticide and Beetle Release               |                                     | UNK<br>UNK                         |
| )                 | Cedar Creek                                                          | Insecticide and Beetle Release                                   |                                     | UNK                                |
| 1                 | Ramey Creek<br>Ellicott Tock                                         | Insecticide and Beetle Release                                   |                                     | UNK                                |
| 2                 | Falls Branch                                                         | Insecticide Only<br>Insecticide Only                             | 2020                                | YES                                |
| 5                 | Tate City<br>Cashes Valley West                                      | Insecticide and Beetle Release                                   | 2018                                | YES                                |
| 6<br>7            | Rice Cabin Creek<br>Mining Gap                                       | Beetle Release Only<br>Insecticide Only                          | N/A                                 | YES                                |
| }                 | Upper Mill Creek                                                     | Beetle Release Only                                              | N/A                                 | YES                                |
| )                 | Tatum Lead<br>Pool Creek                                             | Beetle Release Only<br>Insecticide and Beetle Release            | 2020                                | YES                                |
| )                 | Mill Creek                                                           | Insecticide and Beetle Release                                   | 2023                                | YES                                |
| 2                 | Racepath #2<br>Laurel Creek                                          | Insecticide Only<br>Insecticide and Beetle Release               | 2013                                | UNK<br>YES                         |
| -<br>}<br>_       | Warwoman Ford                                                        | Insecticide and Beetle Release                                   |                                     | YES                                |
|                   | Lick Log Creek<br>Seals Creek                                        | Insecticide and Beetle Release<br>Insecticide and Beetle Release |                                     | YES                                |
|                   | Persimmon Creek<br>Wolfpen Branch                                    | Insecticide and Beetle Release<br>Insecticide and Beetle Release |                                     | UNK<br>YES                         |
|                   | Jasus Creek                                                          | Insecticide and Beetle Release                                   |                                     | UNK                                |
| )                 | Winkley Branch<br>Darnell Creek                                      | Insecticide and Beetle Release<br>Insecticide Only               |                                     | UNK<br>UNK                         |
|                   | Rock Mountain Creek                                                  | Insecticide and Beetle Release                                   | 2013                                | YES                                |
|                   | Keener Creek<br>Racepath                                             | Insecticide and Beetle Release<br>Insecticide Only               |                                     | UNK                                |
|                   | Timpson Creek                                                        | Insecticide and Beetle Release                                   | 2013                                | YES                                |
|                   | XXX We Do Not Own Anymore<br>Burrells Ford 2                         | Insecticide and Beetle Release<br>Insecticide Only               |                                     | NA<br>YES                          |
|                   | Upper Cliff Creek<br>Cliff Creek                                     | Insecticide and Beetle Release<br>Insecticide Only               | 2013                                | YES<br>UNK                         |
|                   | Muscadine                                                            | Insecticide and Beetle Release                                   |                                     | YES                                |
|                   | Chattooga River - Camp Creek<br>Stonewall                            | Insecticide and Beetle Release                                   |                                     | YES<br>YES                         |
|                   | Scott Creek<br>Slick Shoals                                          | Insecticide and Beetle Release                                   |                                     | UNK                                |
|                   | Crow Creek                                                           | Insecticide and Beetle Release                                   |                                     | YES                                |
|                   | Falls Branch<br>Panther Creek                                        | Insecticide and Beetle Release                                   | 2020                                | UNK<br>YES                         |
|                   | Cedar Cliff                                                          | Insecticide and Beetle Release                                   | 2013                                | YES                                |
|                   | Weaver Creek<br>Davidson Creek                                       | Insecticide and Beetle Release                                   |                                     | UNK<br>YES                         |
|                   | Raper Creek                                                          | Insecticide Only                                                 |                                     | UNK                                |
|                   | Broad River<br>Coleman River                                         | Insecticide Only<br>Insecticide and Beetle Release               |                                     | UNK<br>YES                         |
|                   | Shock Branch                                                         | Insecticide Only                                                 |                                     | UNK                                |
|                   | Charlies Creek<br>Tallulah River                                     | Insecticide Only<br>Insecticide and Beetle Release               | 2022                                | UNK<br>YES                         |
|                   | Nicholson Branch<br>Big John Creek                                   | Insecticide and Beetle Release<br>Insecticide Only               | 2013<br>2020                        | YES<br>YES                         |
|                   | Reed Creek                                                           | Insecticide and Beetle Release                                   | 2020                                | YES                                |
|                   | Scataway<br>Bell Mountain                                            | Insecticide and Beetle Release<br>Insecticide and Beetle Release | 2019                                | YES                                |
|                   | Swallow Creek                                                        | Insecticide and Beetle Release                                   | 2020                                | YES                                |
|                   | Hog Creek<br>Fodder Creek                                            | Insecticide and Beetle Release                                   | 2021<br>2020                        | UNK<br>YES                         |
|                   | Spaniard Branch                                                      | Insecticide and Beetle Release                                   |                                     | NO                                 |
|                   | Hemlock Falls<br>Jessie Branch                                       | Insecticide and Beetle Release<br>Insecticide and Beetle Release |                                     | YES<br>UNK                         |
|                   | Corbin<br>Hickory Nut Mt.                                            | Insecticide and Beetle Release                                   | 2026<br>2019                        | YES<br>YES                         |
|                   | Clear Creek                                                          | Insecticide and Beetle Release                                   |                                     | UNK                                |
|                   | Nester Branch<br>York Creek                                          | Insecticide and Beetle Release                                   |                                     | YES                                |
|                   | High Shoals                                                          | Insecticide and Beetle Release                                   | 2026                                | YES                                |
|                   | Soapstone<br>Big Bald Cove                                           | Beetle Release Only<br>Insecticide and Beetle Release            | 2022                                | YES<br>YES                         |
|                   | Ivy Log<br>Beasley                                                   | Insecticide and Beetle Release<br>Insecticide Only               | 2021<br>2020                        | YES<br>YES                         |
|                   | Bob Creek                                                            | Insecticide and Beetle Release                                   | 2026                                | YES                                |
|                   | Chattahoochee River<br>Reed Mill Creek                               | Insecticide and Beetle Release                                   | 2026<br>2013                        | YES                                |
|                   | Duke Creek Falls                                                     | Insecticide and Beetle Release                                   |                                     | YES                                |
|                   | Bowers Cove<br>Wolf Creek                                            | Insecticide and Beetle Release<br>Insecticide and Beetle Release | 2020<br>2026                        | YES<br>YES                         |
|                   | Helton Creek                                                         | Insecticide and Beetle Release                                   | 2020                                | YES                                |
|                   | Alec Cove<br>Lordamercy Cove                                         | Insecticide and Beetle Release                                   | 2021<br>2026                        | YES                                |
|                   | Turner Creek                                                         | Insecticide Only<br>Insecticide and Beetle Release               | 2020                                | UNK<br>YES                         |
| )                 | Boggs Creek<br>Blood Mountain Creek Addition                         | Insecticide and Beetle Release                                   | 2020<br>2022                        | YES                                |
|                   | Mose Branch<br>Tigue Branch                                          | Insecticide and Beetle Release<br>Insecticide and Beetle Release | 2021                                | YES                                |
|                   | Slaughter Creek                                                      | Insecticide and Beetle Release                                   | 2020                                | YES                                |
| ۱.                | Upper Waters Creek<br>Dockery Lake                                   | Insecticide and Beetle Release                                   | 2020<br>2021                        | YES<br>YES                         |
|                   | Coopers Creek                                                        | Insecticide and Beetle Release                                   | 2021                                | YES                                |
|                   | Mulky Creek<br>Flowers Cove                                          | Insecticide and Beetle Release                                   |                                     | UNK                                |
|                   | Upper Canada Creek                                                   | Insecticide and Beetle Release                                   | 2022                                | YES                                |
|                   | Lower Canada Creek<br>Clements Branch                                | Insecticide and Beetle Release<br>Insecticide and Beetle Release | 2021<br>2021                        | YES<br>YES                         |
|                   | Toccoa River<br>Little Rock Creek                                    | Insecticide and Beetle Release                                   | 2026<br>2022                        | YES<br>YES                         |
|                   | Rock Creek                                                           | Insecticide and Beetle Release                                   | 2023                                | YES                                |
|                   | Cochran Creek<br>Blackwell Creek                                     | Insecticide and Beetle Release<br>Insecticide and Beetle Release | 2022<br>2022                        | YES<br>YES                         |
|                   | Flat Creek                                                           | Insecticide and Beetle Release                                   | 2026                                | YES                                |
|                   | Stanley Creek<br>Cold Mountain                                       | Insecticide and Beetle Release<br>Insecticide Only               | 2026                                | YES                                |
| L                 | Chester Creek<br>Montgomery Creek                                    | Insecticide and Beetle Release<br>Beetle Release Only            | 2026                                | YES                                |
|                   | Jones Creek                                                          | Insecticide and Beetle Release                                   | 2026                                | YES                                |
|                   | Cochrans Falls<br>Anderson Creek Left Fork                           | Insecticide and Beetle Release<br>Insecticide and Beetle Release | 2023<br>2023                        | YES<br>YES                         |
|                   | Anderson Creek Right Fork                                            | Insecticide and Beetle Release                                   | 2024                                | YES                                |
|                   | Gibson Creek<br>South Fork Jacks River                               | Insecticide and Beetle Release Insecticide Only                  | 2023<br>2023                        | YES<br>YES                         |
|                   | West Fork Jacks River                                                | Insecticide and Beetle Release                                   | 2018                                | YES                                |
|                   | Mill Branch<br>Upper Jacks                                           | Insecticide and Beetle Release<br>Insecticide and Beetle Release | 2023<br>2026                        | YES<br>YES                         |
|                   | Tumbling Creek South                                                 | Insecticide Only                                                 | 2023                                | YES                                |
|                   | Mart Helton<br>Dicks Creek South                                     | Beetle Release Only<br>Insecticide Only                          | N/A                                 | YES<br>UNK                         |
|                   | Middle Fork Broad River                                              | Insecticide Only                                                 |                                     | UNK                                |
|                   | Leatherwood Creek<br>Holcomb Creek                                   | Insecticide Only<br>Insecticide and Beetle Release               |                                     | UNK<br>YES                         |
|                   | Billingsley Creek<br>Cashes Valley East                              | Insecticide and Beetle Release<br>Insecticide and Beetle Release | 2023                                | YES                                |
|                   | Rock Creek -Conasauga                                                | Insecticide and Beetle Release                                   | 2023                                | YES                                |
|                   | Pigeon Roost Creek<br>Lower Dicks Creek Miller Creek                 | Insecticide and Beetle Release                                   | 2021                                | UNK<br>YES                         |
|                   | Lower Dicks Creek Miller Creek<br>Upper Dicks Creek                  | Insecticide and Beetle Release                                   | 2021                                | YES                                |
|                   | Waters Creek                                                         | Insecticide and Beetle Release                                   |                                     | YES                                |
|                   | Lovinggood<br>Lower Noontootla                                       | Insecticide and Beetle Release                                   | 2022                                | UNK<br>YES                         |
|                   | Upper Noontootla<br>Stover                                           | Insecticide and Beetle Release                                   | 2020                                | YES                                |
| ;                 | Stover<br>Long Creek                                                 | Insecticide and Beetle Release<br>Insecticide and Beetle Release | 2023<br>2026                        | YES<br>YES                         |
|                   | Blood Mountain Cove<br>Wildcat Creek Recreation Area                 | Insecticide and Beetle Release<br>Insecticide Only               | 2022<br>2013                        | YES                                |
| )                 | Wildcat Creek Recreation Area<br>Anna Ruby Falls Recreation Area     | Insecticide Only<br>Insecticide Only                             | 2013<br>2023                        | YES                                |
|                   | Lake Winfield Scott Recreation Area<br>Sandy Bottoms Recreation Area | Insectide and Beetle Release<br>Insecticide Only                 | 2022<br>2026                        | YES                                |
|                   | , Sottomo Neoreation Area                                            |                                                                  | 2020                                |                                    |
|                   | Deep Hole Gap Campground<br>Mulky Creek                              | Beetle Release Only<br>Insectide and Beetle Release              | 2026<br>2026                        | YES                                |

U.S FOREST SERVICE, REGION 8 CHATTAHOOCHEE NF CHATTOOGA RIVER & BLUE RIDGE RANGER DISTRICT PLOTTED: GREGG SLEZAK HEMLOCK CONSERVATION EA MARCH 23, 2020 VERSION NO. 2

Appalachian Trail Expansion Proposal March 2020

AT-Dockery Lake North Insecticide Only

TREATMENT Scheduled Treatment YR Hemlock Present in HCA