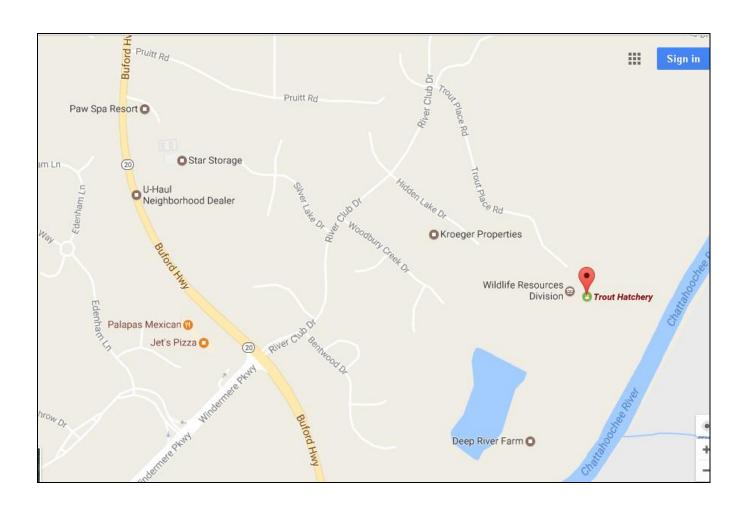

The Buford Trout Hatchery is located in Forsyth County on the banks of the Chattahoochee River just downstream of Lake Lanier and Buford Dam.

- From Interstate 85/985: Travel west on GA Highway 20. After you cross the Chattahoochee River you will turn right onto River Club Dr. (you will be entering a subdivision look for the DNR hatchery sign). Travel approximately 1/2 mile on River Club Dr., turn right onto Trout Place Road (at the second hatchery sign). The hatchery is through the gate at the end of the road.
- **From GA 400:** Travel east on GA Highway 20 for approximately 4 1/2 miles, turn left onto River Club Dr. (into the subdivision) and follow the directions above.