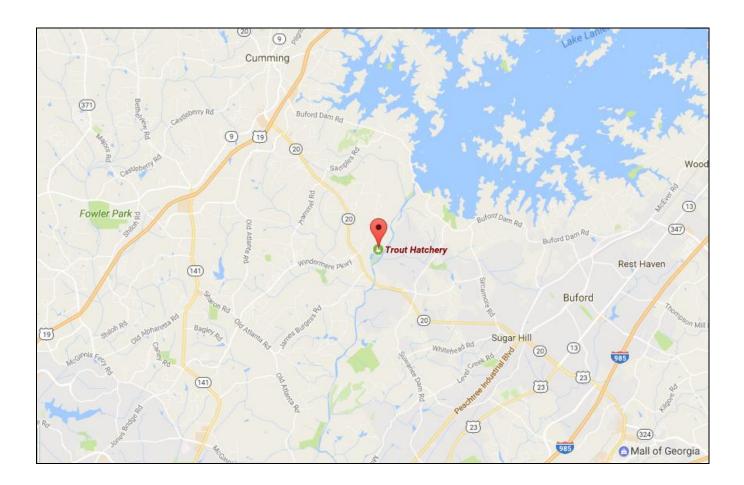

The Buford Trout Hatchery is located in Forsyth County on the banks of the Chattahoochee River just downstream of Lake Lanier and Buford Dam.

- From Interstate 85/985: Travel west on GA Highway 20. After you cross the Chattahoochee River you will turn right onto River Club Dr. (you will be entering a subdivision look for the DNR hatchery sign). Travel approximately 1/2 mile on River Club Dr., turn right onto Trout Place Road (at the second hatchery sign). The hatchery is through the gate at the end of the road.
- **From GA 400:** Travel east on GA Highway 20 for approximately 4 1/2 miles, turn left onto River Club Dr. (into the subdivision) and follow the directions above.