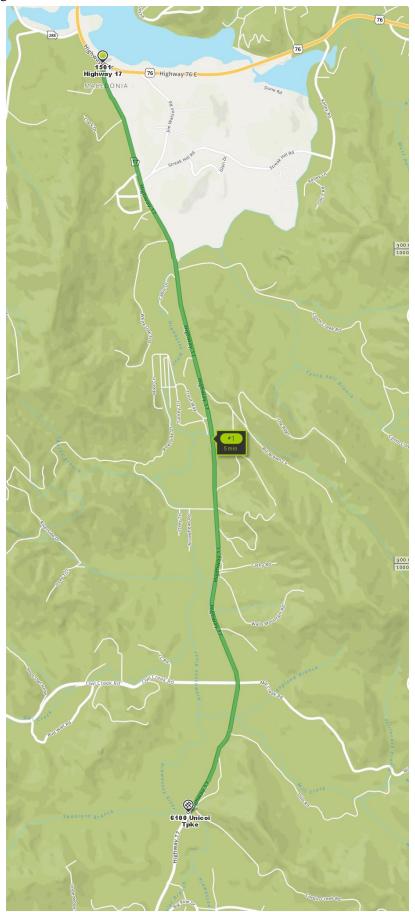

**Directions from the intersection of GA-17/GA-75 with U.S. Hwy 76:** Drive south 4.3 miles on 17/75. Turn left onto Mauldin Circle / Corbin Creek Rd. Corbin Creek Rd is an immediate right off Mauldin Circle and is a gravel road behind the gated entrance.