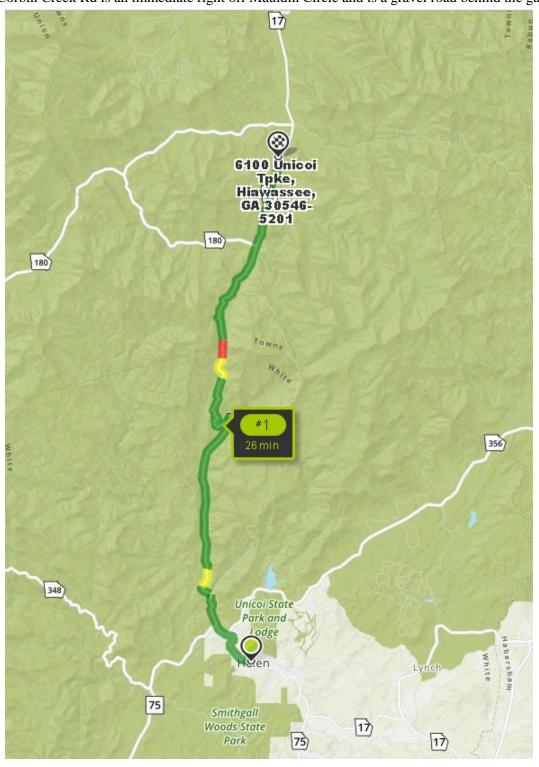

## **Corbin Creek Hemlock Conservation Area**

Corbin Creek HCA is located north of Helen, GA off GA Hwy 17 / GA Hwy 75 (aka Unicoi Turnpike) and south of the intersection with 17 / 75 and U.S. Hwy 76.

Address is: 6100 Unicoi Turnpike, Hiawassee (intersection closest address)

GPS coordinates are: DMS: N 34° 51' 37.24" and W 83° 43' 12.72"

DD: 34.860340 and -83.720200

**Directions from Helen, GA:** Drive north 13.6 miles on GA-17 / GA-75. Turn right onto Mauldin Circle / Corbin Creek Rd. Corbin Creek Rd is an immediate right off Mauldin Circle and is a gravel road behind the gated entrance.